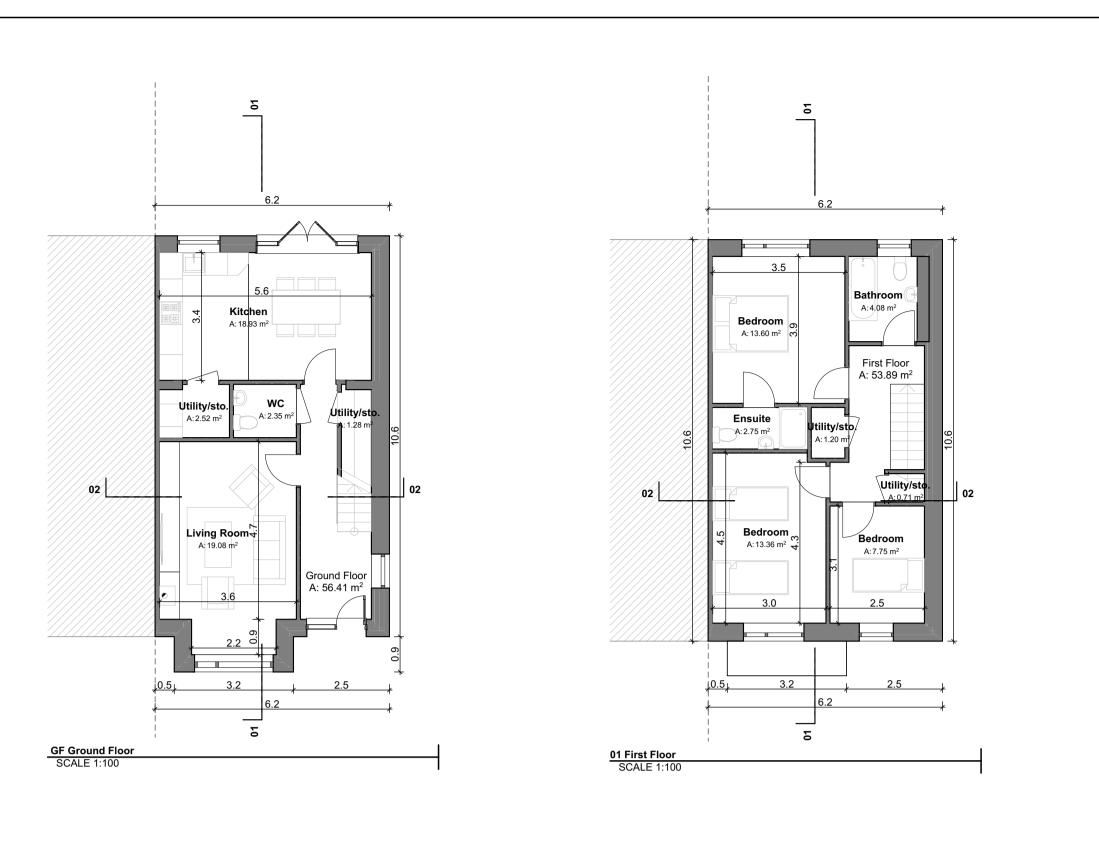

| House Type C3 RHS - Gross Internal Area |                      |                     |  |  |
|-----------------------------------------|----------------------|---------------------|--|--|
| Area Type                               | Proposed Area        | DoHPCLG Area Min.   |  |  |
| Ground Floor                            | 56.41 m <sup>2</sup> |                     |  |  |
| First Floor                             | 53.89 m <sup>2</sup> |                     |  |  |
| Grand Total                             | 110.3 m <sup>2</sup> | 92.0 m <sup>2</sup> |  |  |

| House Type C3 RHS - Space Provision & Room Sizes                    |                                                                   |                                                                   |  |  |  |
|---------------------------------------------------------------------|-------------------------------------------------------------------|-------------------------------------------------------------------|--|--|--|
| Area Type                                                           | Proposed Area                                                     | DoHPCLG Area Min.                                                 |  |  |  |
| Aggregate Bedroom Area<br>Aggregate Living Area<br>Main Living Area | 34.7 m <sup>2</sup><br>38.0 m <sup>2</sup><br>19.1 m <sup>2</sup> | 32.0 m <sup>2</sup><br>34.0 m <sup>2</sup><br>13.0 m <sup>2</sup> |  |  |  |

| House Type C3 RHS - Storage Provision |                    |                    |  |  |  |
|---------------------------------------|--------------------|--------------------|--|--|--|
| Area Type                             | Proposed Area      | DoHPCLG Area Min.  |  |  |  |
| Storage                               | 5.7 m <sup>2</sup> | 5.0 m <sup>2</sup> |  |  |  |